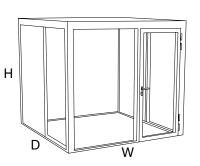

### 1. Your booth size

1 PERSON

Mood **box**[1] W. 1051 x D. 1031mm H. 2300mm i.e. 1m<sup>2</sup> 2 PEOPLE

Mood **box**[2] W. 2000 x D.1050mm H. 2130mm i.e. 2m<sup>2</sup> 4 PEOPLE

Mood **box**[+] W. 2000 x D. 2000mm W. 2500 x D. 2500mm H. 2300mm i.e. 4 to 6m<sup>2</sup> 8 PEOPLE

Mood **box**[+] W.3000mm x D.4000mm H. 2300mm i.e. 12m<sup>2</sup>

A booth to your exact measurements?

The floor space can be dimensioned to the following measurements:
W. 1000mm à 3600mm
D. 1000mm à 6000mm
H. 2300mm