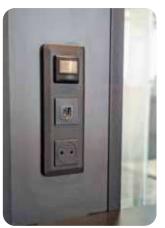

### FREESTANDING & MOVEABLE

• Single electrical connection: from floor or ceiling

Moveable Wooden base and wheel kit

### 1 or 2-door configuration

FREESTANDING & MOVEABLE

Moveable
Wooden base and wheel kit

### FREESTANDING & MOVEABLE

Single electrical connection: under the floor, either through the ceiling or at the rear of the box.

Table
Height 1100mm,
Thickness 40mm
Dim. 500 x 1200mm
or 800 x 1500mm
White melamine with
wood-veneered edges
High-gloss lacquered
steel base