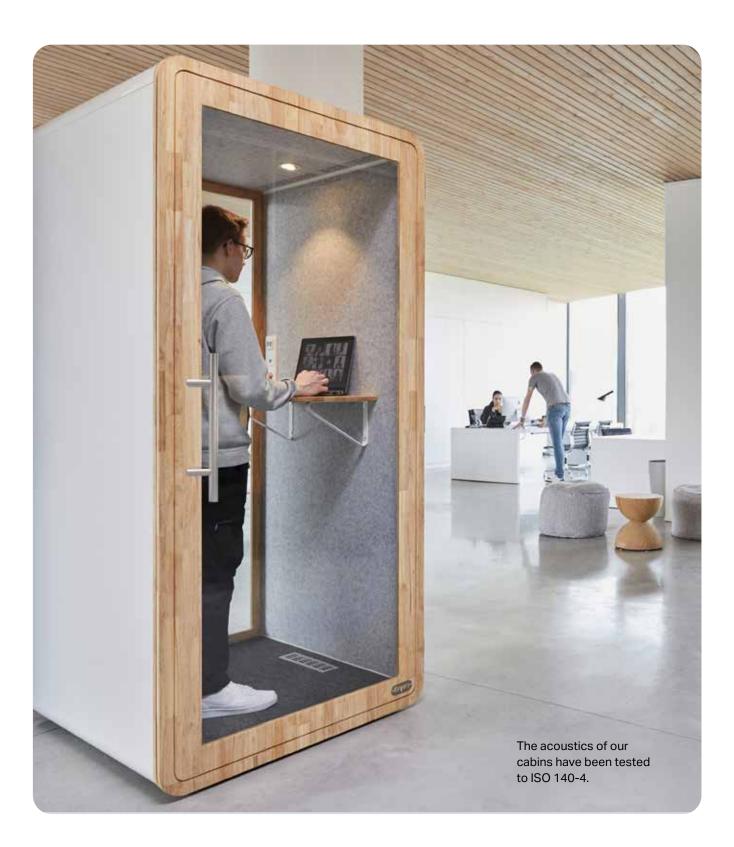

### 100% comfortable

Our booths are known for their acoustic qualities and are all tested in line with the ISO 140-4 standard. They guarantee optimal isolation from outside noise so you can work, telephone and confidentially talk, all in a space where every detail has been designed for your everyday comfort and efficiency.

### Mood box [1]

29 dB indoor noise reduction from outside.

The sound produced inside is barely perceptible from the outside, thanks to a 36 dB reduction.

The acoustics of our cabins have been tested to ISO 140-4.