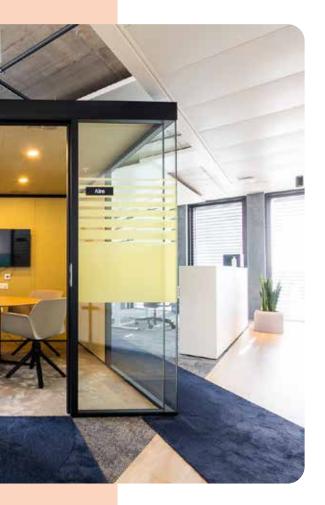

### Mood box [+]

The ready-to-create acoustic booth

33 dB indoor noise reduction from outside.

The sound produced inside is barely perceptible from the outside, thanks to a 42 dB reduction.

### The box for all meetings

ACOUSTIC | CONNECTED | VENTILATED

Equipped & connected to make both phone and video calls.

Solo or against each other.

Quiet ventilation: 1 complete air exchange cycles every 5 minutes.

### 1 or 2-door configuration

### FREESTANDING & MOVEABLE

Single electrical connection: under the floor, either through the ceiling or at the rear of the box.

Table
Height 1100mm,
Thickness 40mm
Dim. 500 x 1200mm
or 800 x 1500mm
White melamine with
wood-veneered edges
High-gloss lacquered
steel base