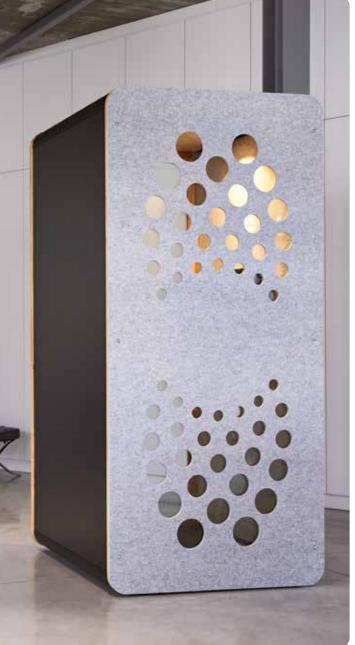

### **OPTIONS**

Privacy screen magnetic Removable, perforated acoustic panel on rear panel [dim. 1010 x 2160mm]

Color interior trim Hush fabric trim (Gabriel®) on acoustic panel [28 colors to choose from].