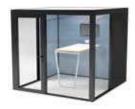

### The READY-TO-INSTALL acoustic booth

The Woody box is absolutely perfect for making a confidential phone call, rehearsing a presentation in peace or conducting a videoconference with an out-of-office team. It's easy to install, can be placed wherever it is needed, assembled and disassembled as many times as you want...

## Up & running in less than 45 minutes!

READY TO INSTALL
QUICK ASSEMBLY AND DISASSEMBLY
PLUG & PLAY

- Coordinated exterior/interior colors: black white
- · Choice of door opening direction:

Because floors are NEVER straight: flatness adjustment with integrated cylinders!