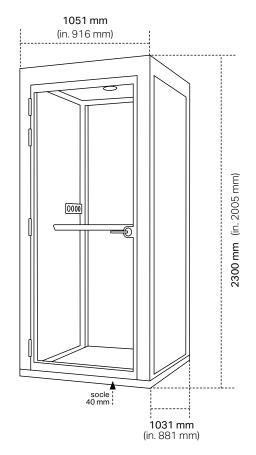

### 1. Your booth size

1 PERSON

Mood **box**[1] W. 1051 x D. 1031mm H. 2300mm i.e. 1m<sup>2</sup> 2 PEOPLE

Mood **box**[2] W. 2000 x D.1050mm H. 2130mm i.e. 2m<sup>2</sup> 4 PEOPLE

Mood **box**[+] W. 2000 x D. 2000mm W. 2500 x D. 2500mm H. 2300mm i.e. 4 to 6m<sup>2</sup> 8 PEOPLE