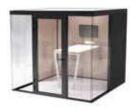

### Mood box [2]

29 dB indoor noise reduction from outside.

The sound produced inside is barely perceptible from the outside, thanks to a 36 dB reduction.

## A box equiped for 2

ACOUSTIC | CONNECTED | VENTILATED

Equipped & connected to make both phone and video calls.

83 m³/h\*

Quiet ventilation: 2 complete air exchange cycles every 5 minutes.

\* DON'T BE FOOLED! the ventilation manufacturer's data = 348 m3/h Here we give you the airflow actually <u>measured in situ.</u>

### 1 or 2-door configuration

FREESTANDING & MOVEABLE

Moveable
Wooden base and wheel kit