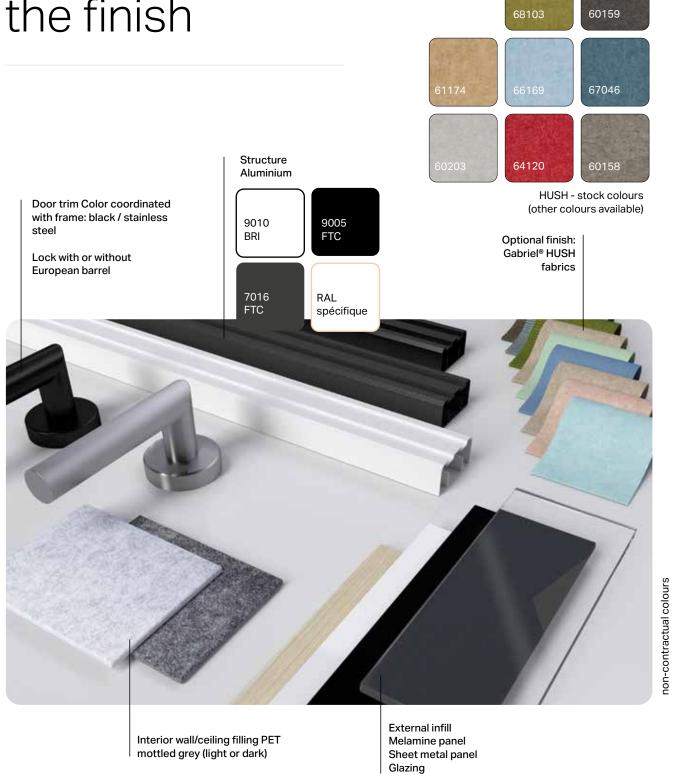

### 3. Customize the finish

### **OPTIONS**

Privacy screen magnetic Removable, perforated acoustic panel on rear panel [dim. 1010 x 2160mm]

Color interior trim Hush fabric trim (Gabriel®) on acoustic panel [28 colors to choose from].

### **OPTIONS**

Interior customization Hush fabric covering (Gabriel®) on acoustic panel [28 colors to choose from].

External customization

- Etiher melamine our sheetmetal finish
- Magnetic writing board: integrated into the frame (back or side of the box)

### **OPTIONS**

Interior customization Hush fabric covering (Gabriel®) on acoustic panel [28 colors to choose from].

Exterior customization

Melamine or sheet metal cladding

### **OPTIONS**

Screen connection: HDMI + RJ45

Interior customization Hush fabric covering (Gabriel®) on acoustic panel [28 colors to choose from].

Exterior personalization

- Magnetic writing panel on a solid infill either inside or outside
- Melamine or sheet metal finish