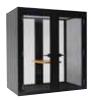

### Mood box [+]

The ready-to-create acoustic booth

33 dB indoor noise reduction from outside.

The sound produced inside is barely perceptible from the outside, thanks to a 42 dB reduction.

### The box for all meetings

ACOUSTIC | CONNECTED | VENTILATED

Equipped & connected to make both phone and video calls.

Solo or against each other.

Quiet ventilation: 1 complete air exchange cycles every 5 minutes.

### 1 or 2-door configuration