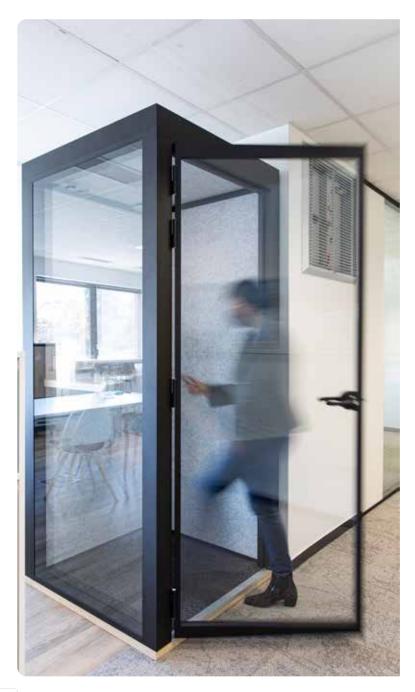

### The READY-TO-INSTALL acoustic booth

The Woody box is absolutely perfect for making a confidential phone call, rehearsing a presentation in peace or conducting a videoconference with an out-of-office team. It's easy to install, can be placed wherever it is needed, assembled and disassembled as many times as you want...

## Up & running in less than 45 minutes!

READY TO INSTALL
QUICK ASSEMBLY AND DISASSEMBLY
PLUG & PLAY

- Coordinated exterior/interior colors: black white
- · Choice of door opening direction:

Because floors are NEVER straight: flatness adjustment with integrated cylinders!