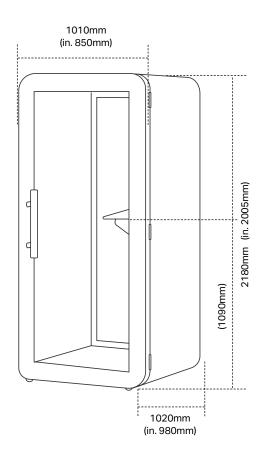

### 1. Your booth size

1 PERSON

Mood **box**[1] W. 1051 x D. 1031mm H. 2300mm i.e. 1m<sup>2</sup> 2 PEOPLE

Mood **box**[2] W. 2000 x D.1050mm H. 2130mm i.e. 2m<sup>2</sup> 4 PEOPLE

Mood **box**[+] W. 2000 x D. 2000mm W. 2500 x D. 2500mm H. 2300mm i.e. 4 to 6m<sup>2</sup> 8 PEOPLE