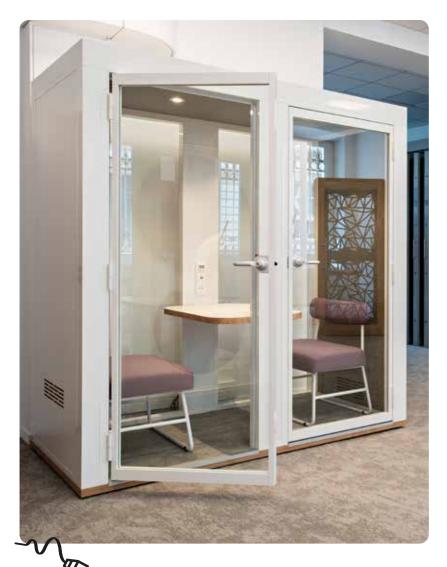

### The READY-TO-INSTALL acoustic booth

The Woody box is absolutely perfect for making a confidential phone call, rehearsing a presentation in peace or conducting a videoconference with an out-of-office team. It's easy to install, can be placed wherever it is needed, assembled and disassembled as many times as you want...

## Up & running in less than 45 minutes!

READY TO INSTALL
QUICK ASSEMBLY AND DISASSEMBLY
PLUG & PLAY

- Coordinated exterior/interior colors: black white
- · Choice of door opening direction:

Because floors are NEVER straight: flatness adjustment with integrated cylinders!