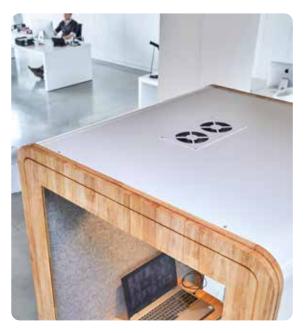

### Designed for comfort

ACOUSTIC | CONNECTED | VENTILATED

Equipped & connected to make both phone and video calls.

Quiet ventilation: 2 complete air exchange cycles every 5 minutes.

\* DON'T BE FOOLED! the ventilation manufacturer's data = 174 m3/h Here we give you the airflow actually measured in situ.