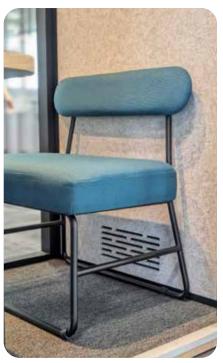

### Designed for comfort

ACOUSTIC | CONNECTED | VENTILATED

Equipped & connected to make both phone and video calls.

Quiet ventilation: 2 complete air exchange cycles every 5 minutes.

\* DON'T BE FOOLED! the ventilation manufacturer's data = 174 m3/h Here we give you the airflow actually measured in situ.

### A small box with great comfort!

ACOUSTIC | CONNECTED | VENTILATED

Equipped & connected to make both phone and video calls.

Solo or against each other.

Quiet ventilation: 2 complete air exchange cycles every 5 minutes.

## A box equiped for 2

ACOUSTIC | CONNECTED | VENTILATED

Equipped & connected to make both phone and video calls.

83 m³/h\*

Quiet ventilation: 2 complete air exchange cycles every 5 minutes.

\* DON'T BE FOOLED! the ventilation manufacturer's data = 348 m3/h Here we give you the airflow actually <u>measured in situ.</u>

### The box for all meetings

ACOUSTIC | CONNECTED | VENTILATED

Equipped & connected to make both phone and video calls.

Solo or against each other.

Quiet ventilation: 1 complete air exchange cycles every 5 minutes.