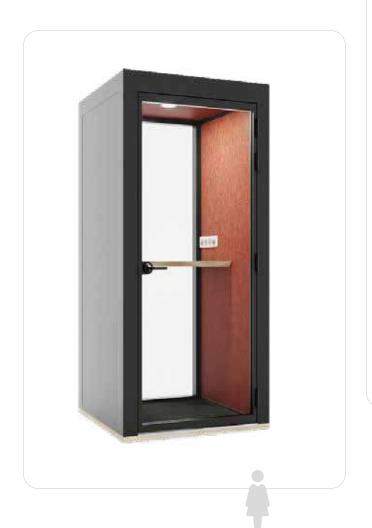

### The READY-TO-INSTALL acoustic booth

The Woody box is absolutely perfect for making a confidential phone call, rehearsing a presentation in peace or conducting a videoconference with an out-of-office team. It's easy to install, can be placed wherever it is needed, assembled and disassembled as many times as you want...

## Up & running in less than 45 minutes!

READY TO INSTALL
QUICK ASSEMBLY AND DISASSEMBLY
PLUG & PLAY

- Coordinated exterior/interior colors: black white
- · Choice of door opening direction:

Because floors are NEVER straight: flatness adjustment with integrated cylinders!