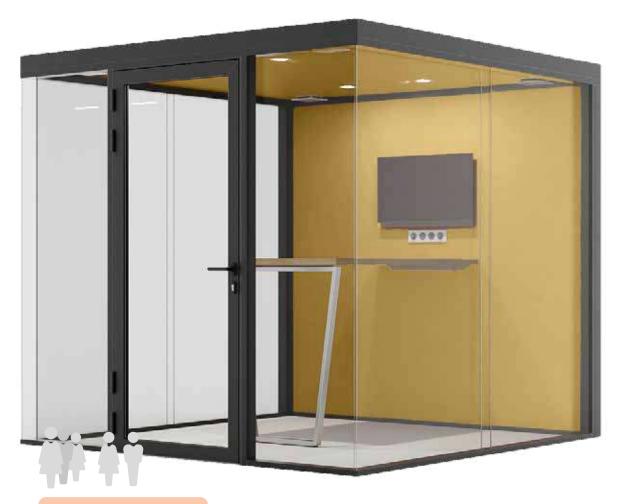

### Mood box [+]

The ready-to-create acoustic booth

33 dB indoor noise reduction from outside.

The sound produced inside is barely perceptible from the outside, thanks to a 42 dB reduction.

### The box for all meetings

ACOUSTIC | CONNECTED | VENTILATED

Equipped & connected to make both phone and video calls.

Solo or against each other.

Quiet ventilation: 1 complete air exchange cycles every 5 minutes.

### FREESTANDING & MOVEABLE

Single electrical connection: under the floor, either through the ceiling or at the rear of the box.

Table
Height 1100mm,
Thickness 40mm
Dim. 500 x 1200mm
or 800 x 1500mm
White melamine with
wood-veneered edges
High-gloss lacquered
steel base