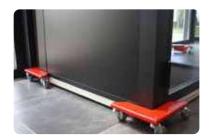

### FREESTANDING & MOVEABLE

• Single electrical connection: from floor or ceiling

Moveable Wooden base and wheel kit

### 1 or 2-door configuration

FREESTANDING & MOVEABLE

Moveable
Wooden base and wheel kit