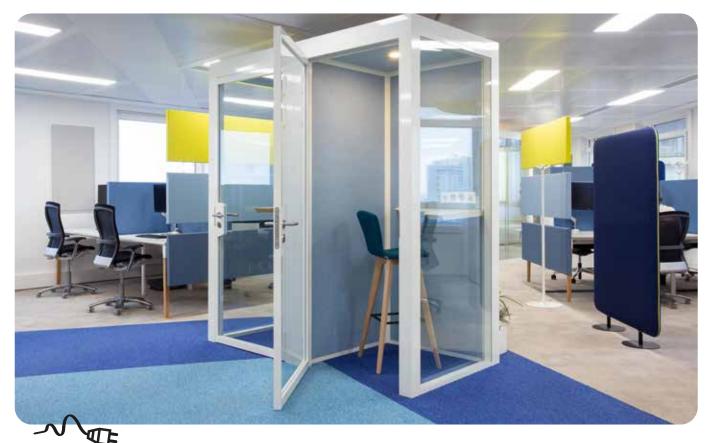

### The READY-TO-INSTALL acoustic booth

The Woody box is absolutely perfect for making a confidential phone call, rehearsing a presentation in peace or conducting a videoconference with an out-of-office team. It's easy to install, can be placed wherever it is needed, assembled and disassembled as many times as you want...

## Up & running in less than 45 minutes!

READY TO INSTALL
QUICK ASSEMBLY AND DISASSEMBLY
PLUG & PLAY

- Coordinated exterior/interior colors: black white
- · Choice of door opening direction:

Because floors are NEVER straight: flatness adjustment with integrated cylinders!