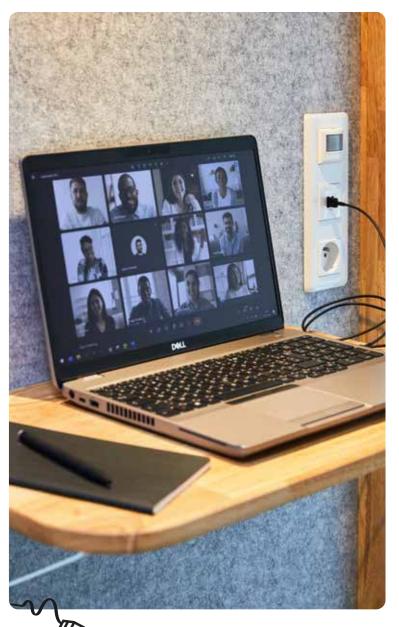

### Designed for comfort

ACOUSTIC | CONNECTED | VENTILATED

Equipped & connected to make both phone and video calls.

Quiet ventilation: 2 complete air exchange cycles every 5 minutes.

\* DON'T BE FOOLED! the ventilation manufacturer's data = 174 m3/h Here we give you the airflow actually measured in situ.

## Up & running in less than 45 minutes!

READY TO INSTALL
QUICK ASSEMBLY AND DISASSEMBLY
PLUG & PLAY

- Coordinated exterior/interior colors: black white
- · Choice of door opening direction:

Because floors are NEVER straight: flatness adjustment with integrated cylinders!