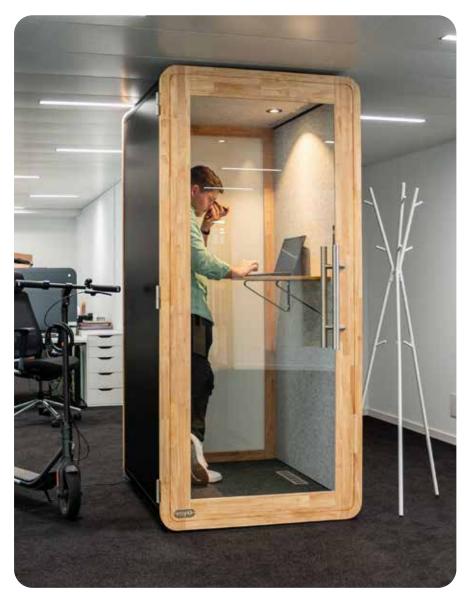

### The READY-TO-INSTALL acoustic booth

The Woody box is absolutely perfect for making a confidential phone call, rehearsing a presentation in peace or conducting a videoconference with an out-of-office team. It's easy to install, can be placed wherever it is needed, assembled and disassembled as many times as you want...

# Designed & produced in our workshops

FRENCH MANUFACTURING SUSTAINABLE MATERIALS

28 dB indoor noise reduction from outside.

The sound produced inside is barely perceptible from the outside, thanks to a 37 dB reduction.

### Designed for comfort

ACOUSTIC | CONNECTED | VENTILATED

Equipped & connected to make both phone and video calls.

Quiet ventilation: 2 complete air exchange cycles every 5 minutes.

\* DON'T BE FOOLED! the ventilation manufacturer's data = 174 m3/h Here we give you the airflow actually measured in situ.