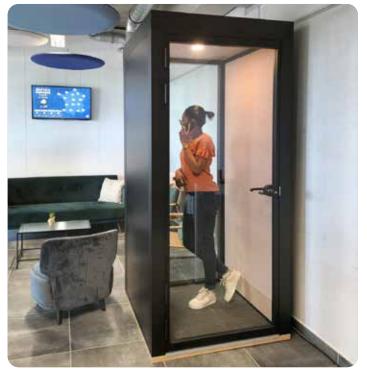

### Mood box [1]

29 dB indoor noise reduction from outside.

The sound produced inside is barely perceptible from the outside, thanks to a 36 dB reduction.

The acoustics of our cabins have been tested to ISO 140-4.

### A small box with great comfort!

ACOUSTIC | CONNECTED | VENTILATED

Equipped & connected to make both phone and video calls.

Solo or against each other.

Quiet ventilation: 2 complete air exchange cycles every 5 minutes.