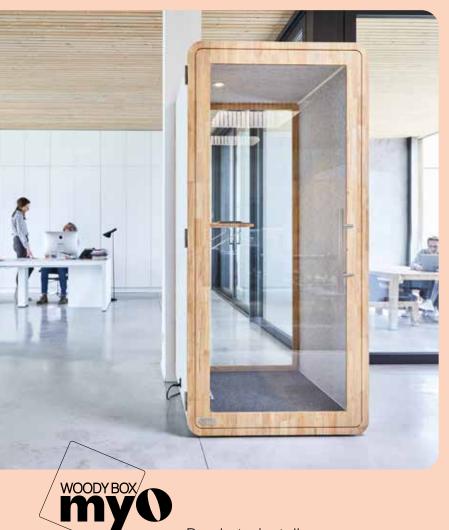

### The READY-TO-INSTALL acoustic booth

The Woody box is absolutely perfect for making a confidential phone call, rehearsing a presentation in peace or conducting a videoconference with an out-of-office team. It's easy to install, can be placed wherever it is needed, assembled and disassembled as many times as you want...

# Designed & produced in our workshops

FRENCH MANUFACTURING SUSTAINABLE MATERIALS

28 dB indoor noise reduction from outside.

The sound produced inside is barely perceptible from the outside, thanks to a 37 dB reduction.

### Designed for comfort

ACOUSTIC | CONNECTED | VENTILATED

Equipped & connected to make both phone and video calls.

Quiet ventilation: 2 complete air exchange cycles every 5 minutes.

\* DON'T BE FOOLED! the ventilation manufacturer's data = 174 m3/h Here we give you the airflow actually measured in situ.

## Up & running in less than 45 minutes!

READY TO INSTALL
QUICK ASSEMBLY AND DISASSEMBLY
PLUG & PLAY

- Coordinated exterior/interior colors: black white
- · Choice of door opening direction:

Because floors are NEVER straight: flatness adjustment with integrated cylinders!