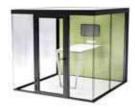

### The READY-TO-CREATE acoustic booth

MOOD BOX [1]

Mood box acoustic booths can be configured from A to Z, with a multitude of possibilities.

Depending on your needs, your space: 1, 2, 4 ... 8 people, there's a Mood box for everyone!

### Mood box [1]

29 dB indoor noise reduction from outside.

The sound produced inside is barely perceptible from the outside, thanks to a 36 dB reduction.

The acoustics of our cabins have been tested to ISO 140-4.

### A small box with great comfort!

ACOUSTIC | CONNECTED | VENTILATED

Equipped & connected to make both phone and video calls.

Solo or against each other.

Quiet ventilation: 2 complete air exchange cycles every 5 minutes.