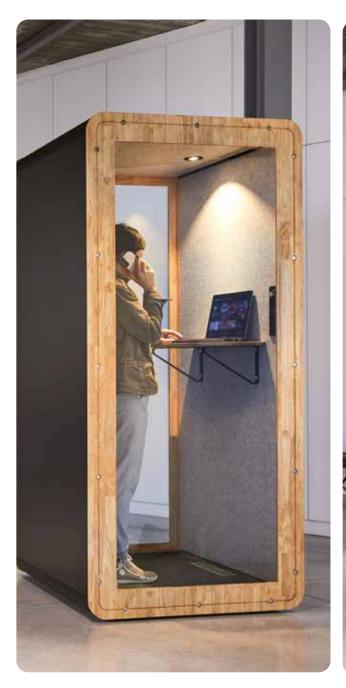

### The READY-TO-INSTALL acoustic booth

The Woody box is absolutely perfect for making a confidential phone call, rehearsing a presentation in peace or conducting a videoconference with an out-of-office team. It's easy to install, can be placed wherever it is needed, assembled and disassembled as many times as you want...

# Designed & produced in our workshops

FRENCH MANUFACTURING SUSTAINABLE MATERIALS

28 dB indoor noise reduction from outside.

The sound produced inside is barely perceptible from the outside, thanks to a 37 dB reduction.

## Up & running in less than 45 minutes!

READY TO INSTALL
QUICK ASSEMBLY AND DISASSEMBLY
PLUG & PLAY

- Coordinated exterior/interior colors: black white
- · Choice of door opening direction:

Because floors are NEVER straight: flatness adjustment with integrated cylinders!