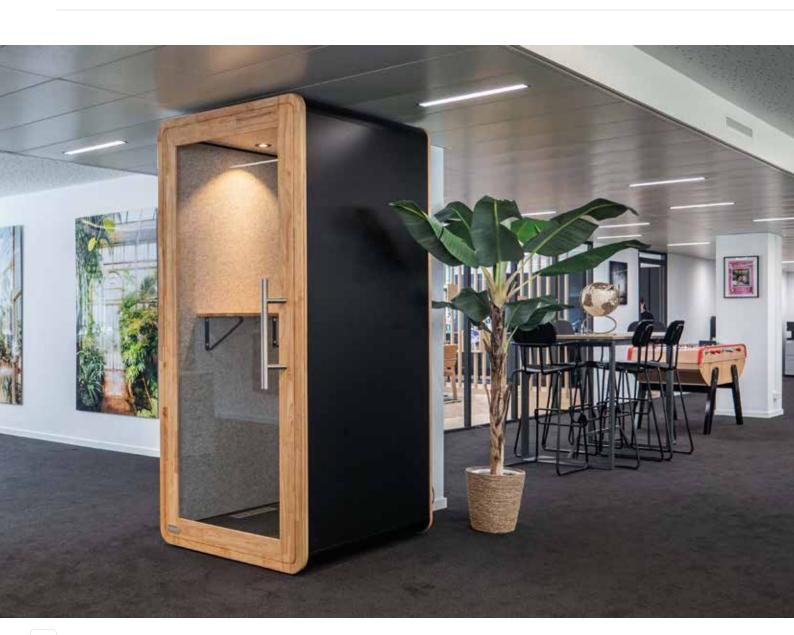

### The READY-TO-INSTALL acoustic booth

The Woody box is absolutely perfect for making a confidential phone call, rehearsing a presentation in peace or conducting a videoconference with an out-of-office team. It's easy to install, can be placed wherever it is needed, assembled and disassembled as many times as you want...

## Up & running in less than 45 minutes!

READY TO INSTALL
QUICK ASSEMBLY AND DISASSEMBLY
PLUG & PLAY

- Coordinated exterior/interior colors: black white
- · Choice of door opening direction:

Because floors are NEVER straight: flatness adjustment with integrated cylinders!