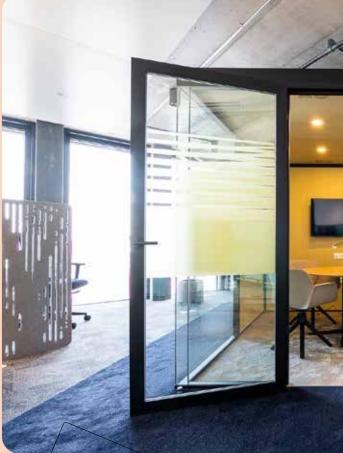

### Mood box [+]

The ready-to-create acoustic booth

33 dB indoor noise reduction from outside.

The sound produced inside is barely perceptible from the outside, thanks to a 42 dB reduction.

### The box for all meetings

ACOUSTIC | CONNECTED | VENTILATED

Equipped & connected to make both phone and video calls.

Solo or against each other.

Quiet ventilation: 1 complete air exchange cycles every 5 minutes.

### 1 or 2-door configuration

### FREESTANDING & MOVEABLE

Single electrical connection: under the floor, either through the ceiling or at the rear of the box.

Table
Height 1100mm,
Thickness 40mm
Dim. 500 x 1200mm
or 800 x 1500mm
White melamine with
wood-veneered edges
High-gloss lacquered
steel base