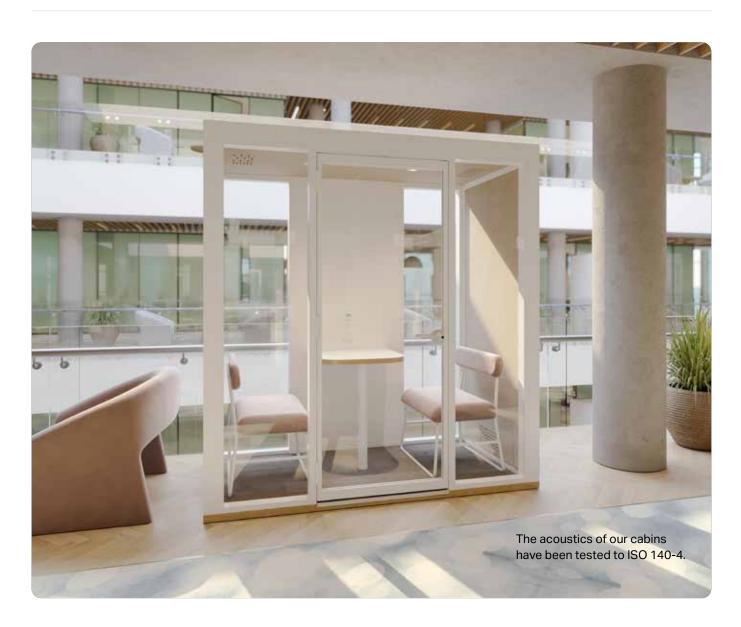

### 100% comfortable

Our booths are known for their acoustic qualities and are all tested in line with the ISO 140-4 standard. They guarantee optimal isolation from outside noise so you can work, telephone and confidentially talk, all in a space where every detail has been designed for your everyday comfort and efficiency.

### Mood box [1]

29 dB indoor noise reduction from outside.

The sound produced inside is barely perceptible from the outside, thanks to a 36 dB reduction.

The acoustics of our cabins have been tested to ISO 140-4.