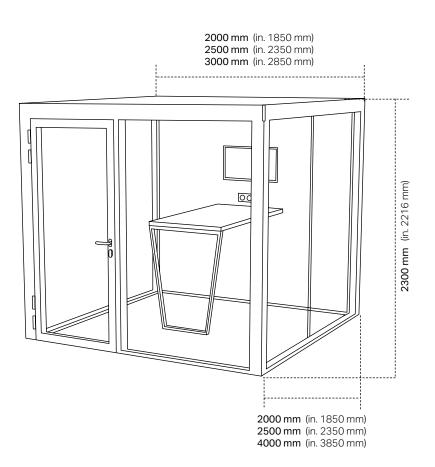

### 1. Your booth size

1 PERSON

Mood **box**[1] W. 1051 x D. 1031mm H. 2300mm i.e. 1m<sup>2</sup> 2 PEOPLE

Mood **box**[2] W. 2000 x D.1050mm H. 2130mm i.e. 2m<sup>2</sup> 4 PEOPLE

Mood **box**[+] W. 2000 x D. 2000mm W. 2500 x D. 2500mm H. 2300mm i.e. 4 to 6m<sup>2</sup> 8 PEOPLE

Mood **box**[+] W.3000mm x D.4000mm H. 2300mm i.e. 12m<sup>2</sup>

A booth to your exact measurements?

The floor space can be dimensioned to the following measurements:
W. 1000mm à 3600mm
D. 1000mm à 6000mm
H. 2300mm