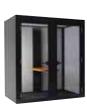

### Mood box [2]

29 dB indoor noise reduction from outside.

The sound produced inside is barely perceptible from the outside, thanks to a 36 dB reduction.

## A box equiped for 2

ACOUSTIC | CONNECTED | VENTILATED

Equipped & connected to make both phone and video calls.

83 m³/h\*

Quiet ventilation: 2 complete air exchange cycles every 5 minutes.

\* DON'T BE FOOLED! the ventilation manufacturer's data = 348 m3/h Here we give you the airflow actually <u>measured in situ.</u>

### 1 or 2-door configuration

FREESTANDING & MOVEABLE

Moveable
Wooden base and wheel kit