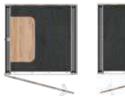

### The READY-TO-INSTALL acoustic booth

The Woody box is absolutely perfect for making a confidential phone call, rehearsing a presentation in peace or conducting a videoconference with an out-of-office team. It's easy to install, can be placed wherever it is needed, assembled and disassembled as many times as you want...

## Up & running in less than 45 minutes!

READY TO INSTALL
QUICK ASSEMBLY AND DISASSEMBLY
PLUG & PLAY

- Coordinated exterior/interior colors: black white
- · Choice of door opening direction:

Because floors are NEVER straight: flatness adjustment with integrated cylinders!