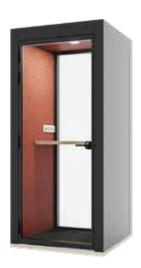

### The READY-TO-CREATE acoustic booth

MOOD BOX [1]

Mood box acoustic booths can be configured from A to Z, with a multitude of possibilities.

Depending on your needs, your space: 1, 2, 4 ... 8 people, there's a Mood box for everyone!

### Mood box [1]

29 dB indoor noise reduction from outside.

The sound produced inside is barely perceptible from the outside, thanks to a 36 dB reduction.

The acoustics of our cabins have been tested to ISO 140-4.

### A small box with great comfort!

ACOUSTIC | CONNECTED | VENTILATED

Equipped & connected to make both phone and video calls.

Solo or against each other.

Quiet ventilation: 2 complete air exchange cycles every 5 minutes.