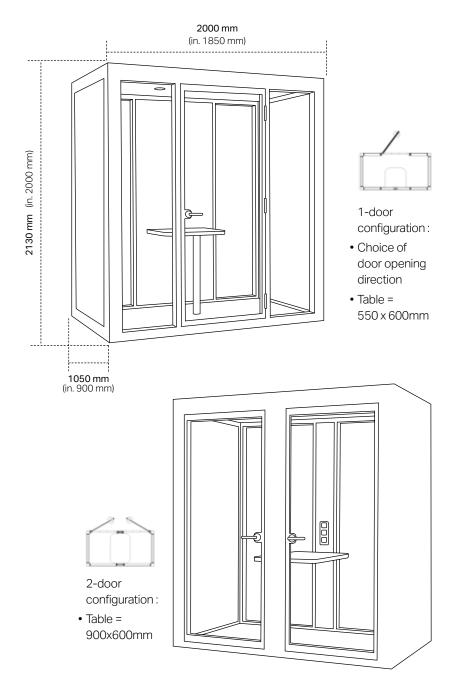

### 1. Your booth size

1 PERSON

Mood **box**[1] W. 1051 x D. 1031mm H. 2300mm i.e. 1m<sup>2</sup> 2 PEOPLE

Mood **box**[2] W. 2000 x D.1050mm H. 2130mm i.e. 2m<sup>2</sup> 4 PEOPLE

Mood **box**[+] W. 2000 x D. 2000mm W. 2500 x D. 2500mm H. 2300mm i.e. 4 to 6m<sup>2</sup> 8 PEOPLE

W. 2000mm

D. 1050 mm

H. 2300mm

Mood box[+] dimensions

W. 2000 / 2500mm

D. 2000 / 2500mm

H. 2300mm

Mood box[+] dimensions

W. 3000mm

D. 4000mm

H. 2300mm

Table 900 x 600mm

Table 700 x 700mm

Table 1000 x 2500mm

Table 550 x 600mm

Table 800 x 1500mm