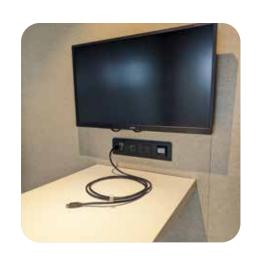

### The READY-TO-INSTALL acoustic booth

The Woody box is absolutely perfect for making a confidential phone call, rehearsing a presentation in peace or conducting a videoconference with an out-of-office team. It's easy to install, can be placed wherever it is needed, assembled and disassembled as many times as you want...

## Up & running in less than 45 minutes!

READY TO INSTALL
QUICK ASSEMBLY AND DISASSEMBLY
PLUG & PLAY

- Coordinated exterior/interior colors: black white
- · Choice of door opening direction:

Because floors are NEVER straight: flatness adjustment with integrated cylinders!

### FREESTANDING & MOVEABLE

• Single electrical connection: from floor or ceiling

Moveable Wooden base and wheel kit