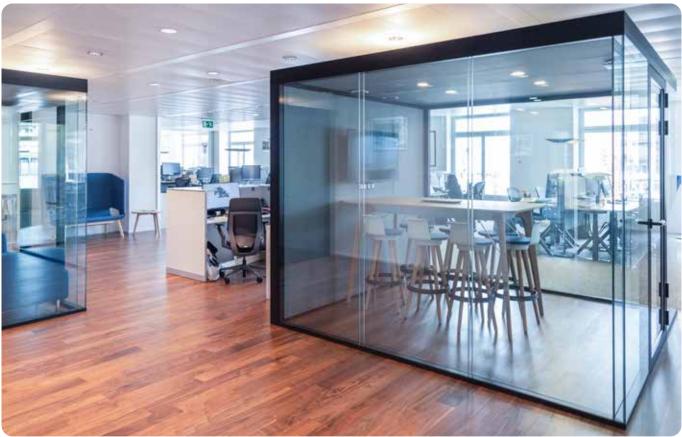

### Mood box [+]

The ready-to-create acoustic booth

33 dB indoor noise reduction from outside.

The sound produced inside is barely perceptible from the outside, thanks to a 42 dB reduction.

### The box for all meetings

ACOUSTIC | CONNECTED | VENTILATED

Equipped & connected to make both phone and video calls.

Solo or against each other.

Quiet ventilation: 1 complete air exchange cycles every 5 minutes.

### FREESTANDING & MOVEABLE

Single electrical connection: under the floor, either through the ceiling or at the rear of the box.

Table
Height 1100mm,
Thickness 40mm
Dim. 500 x 1200mm
or 800 x 1500mm
White melamine with
wood-veneered edges
High-gloss lacquered
steel base