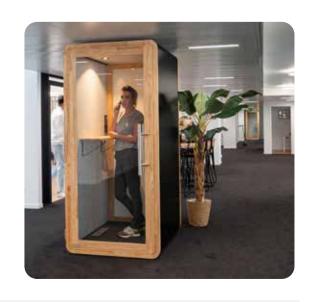

### The READY-TO-INSTALL acoustic booth

The Woody box is absolutely perfect for making a confidential phone call, rehearsing a presentation in peace or conducting a videoconference with an out-of-office team. It's easy to install, can be placed wherever it is needed, assembled and disassembled as many times as you want...

### Designed for comfort

ACOUSTIC | CONNECTED | VENTILATED

Equipped & connected to make both phone and video calls.

Quiet ventilation: 2 complete air exchange cycles every 5 minutes.

\* DON'T BE FOOLED! the ventilation manufacturer's data = 174 m3/h Here we give you the airflow actually measured in situ.