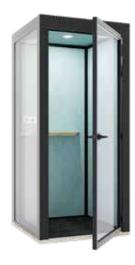

### The READY-TO-INSTALL acoustic booth

The Woody box is absolutely perfect for making a confidential phone call, rehearsing a presentation in peace or conducting a videoconference with an out-of-office team. It's easy to install, can be placed wherever it is needed, assembled and disassembled as many times as you want...

## Up & running in less than 45 minutes!

READY TO INSTALL
QUICK ASSEMBLY AND DISASSEMBLY
PLUG & PLAY

- Coordinated exterior/interior colors: black white
- · Choice of door opening direction:

Because floors are NEVER straight: flatness adjustment with integrated cylinders!