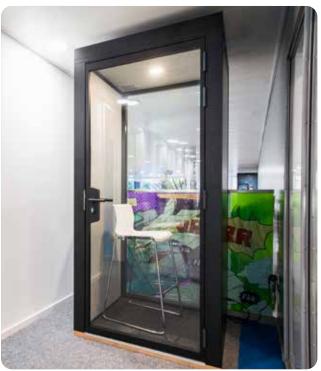

### The READY-TO-INSTALL acoustic booth

The Woody box is absolutely perfect for making a confidential phone call, rehearsing a presentation in peace or conducting a videoconference with an out-of-office team. It's easy to install, can be placed wherever it is needed, assembled and disassembled as many times as you want...

## Up & running in less than 45 minutes!

READY TO INSTALL
QUICK ASSEMBLY AND DISASSEMBLY
PLUG & PLAY

- Coordinated exterior/interior colors: black white
- · Choice of door opening direction:

Because floors are NEVER straight: flatness adjustment with integrated cylinders!