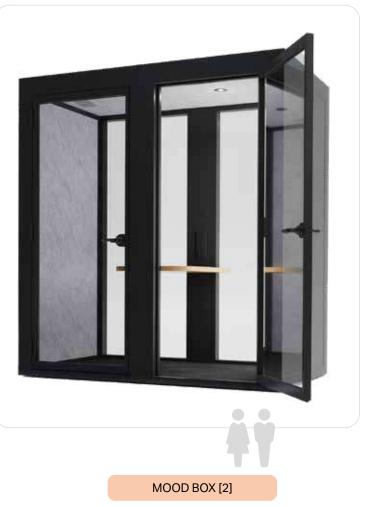

### The READY-TO-CREATE acoustic booth

MOOD BOX [1]

Mood box acoustic booths can be configured from A to Z, with a multitude of possibilities.

Depending on your needs, your space: 1, 2, 4 ... 8 people, there's a Mood box for everyone!

### Mood box [2]

29 dB indoor noise reduction from outside.

The sound produced inside is barely perceptible from the outside, thanks to a 36 dB reduction.

## A box equiped for 2

ACOUSTIC | CONNECTED | VENTILATED

Equipped & connected to make both phone and video calls.

83 m³/h\*

Quiet ventilation: 2 complete air exchange cycles every 5 minutes.

\* DON'T BE FOOLED! the ventilation manufacturer's data = 348 m3/h Here we give you the airflow actually <u>measured in situ.</u>