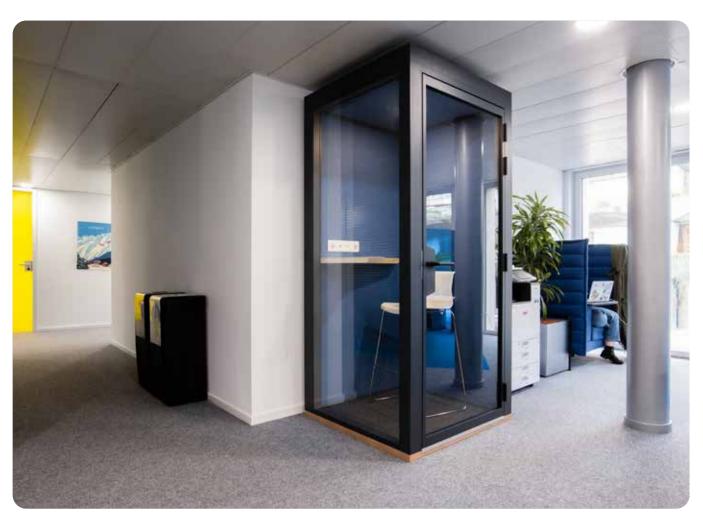

### The READY-TO-CREATE acoustic booth

MOOD BOX [1]

Mood box acoustic booths can be configured from A to Z, with a multitude of possibilities.

Depending on your needs, your space: 1, 2, 4 ... 8 people, there's a Mood box for everyone!

### Mood box [1]

29 dB indoor noise reduction from outside.

The sound produced inside is barely perceptible from the outside, thanks to a 36 dB reduction.

The acoustics of our cabins have been tested to ISO 140-4.