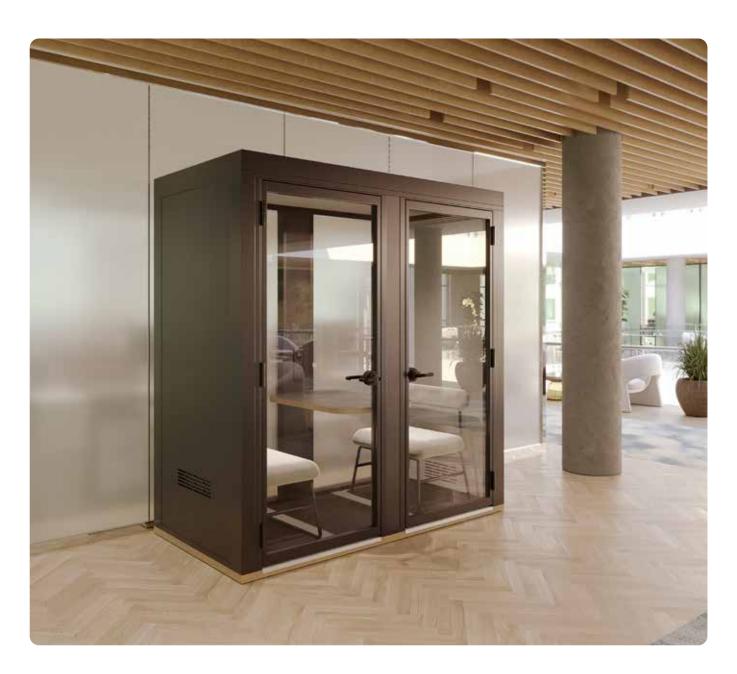

### The READY-TO-INSTALL acoustic booth

The Woody box is absolutely perfect for making a confidential phone call, rehearsing a presentation in peace or conducting a videoconference with an out-of-office team. It's easy to install, can be placed wherever it is needed, assembled and disassembled as many times as you want...

## Up & running in less than 45 minutes!

READY TO INSTALL
QUICK ASSEMBLY AND DISASSEMBLY
PLUG & PLAY

- Coordinated exterior/interior colors: black white
- · Choice of door opening direction:

Because floors are NEVER straight: flatness adjustment with integrated cylinders!

### The READY-TO-CREATE acoustic booth

### Your acoustic booth in 4 steps

To make your acoustic booth unique, we make it according to your exact requirements, to match the aesthetics of your space and even the colours of your company...

You can freely choose the configuration, inside layout and finishes, we will deal with all the technical aspects.