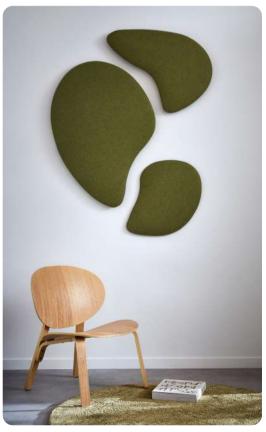

#### From 1 to 4 kits!

The Petals kit, launched as a suspended ceiling version, now has some competition with the arrival of 3 new kits: Galaxies, Mosaics and Fans.

PETALS KIT

PETALS KIT - GALAXIES KIT

#### SUSPENSION / WALL

**GALAXIES KIT** 

The **Petals** and **Galaxies kits** consist of 3 acoustic panels that can be hung or fixed to the wall using a magnetic system. Suspended version, with or without integrated lighting. Wall-mounted version with the following options:

- A system of spacers to give volume to your walls by installing the panels offset from each other.
- · LED backlighting.

PETALS KIT
Average surface area: ±1200x1200mm
(Thickness ±40mm)

**GALAXIES KIT** 