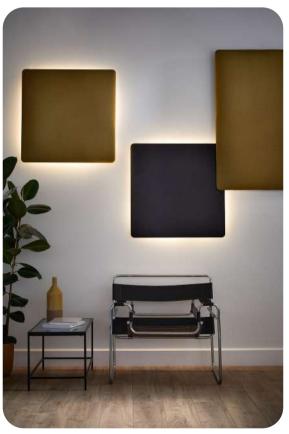

# What's new about this Quieto panel?

Available in a suspended version, with or without integrated lighting, it can now be wall-mounted with options:

- A system of spacers to add volume to your walls
- LED backlighting

#### **QUIETO ROUND**

Ø 700mm Ø 960mm Ø 1140mm

(Thickness ±40 mm)

#### QUIETO RECTANGLE

760 x 760 mm 760 x 1140 mm 1140 x 1140 mm 780 x 1570 mm 1140 x 1570 mm (Thickness ±40 mm)