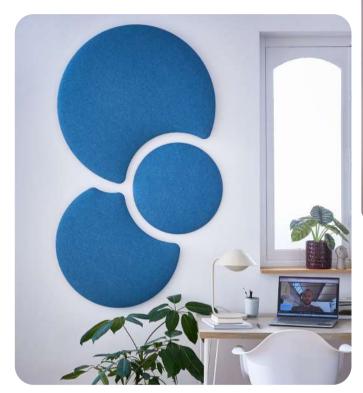

#### From 1 to 4 kits!

The Petals kit, launched as a suspended ceiling version, now has some competition with the arrival of 3 new kits: Galaxies, Mosaics and Fans.

PETALS KIT

PETALS KIT - GALAXIES KIT

#### SUSPENSION / WALL

**GALAXIES KIT** 

The **Petals** and **Galaxies kits** consist of 3 acoustic panels that can be hung or fixed to the wall using a magnetic system. Suspended version, with or without integrated lighting. Wall-mounted version with the following options:

Average surface area: ±1000x1700mm (Thickness ±40mm)