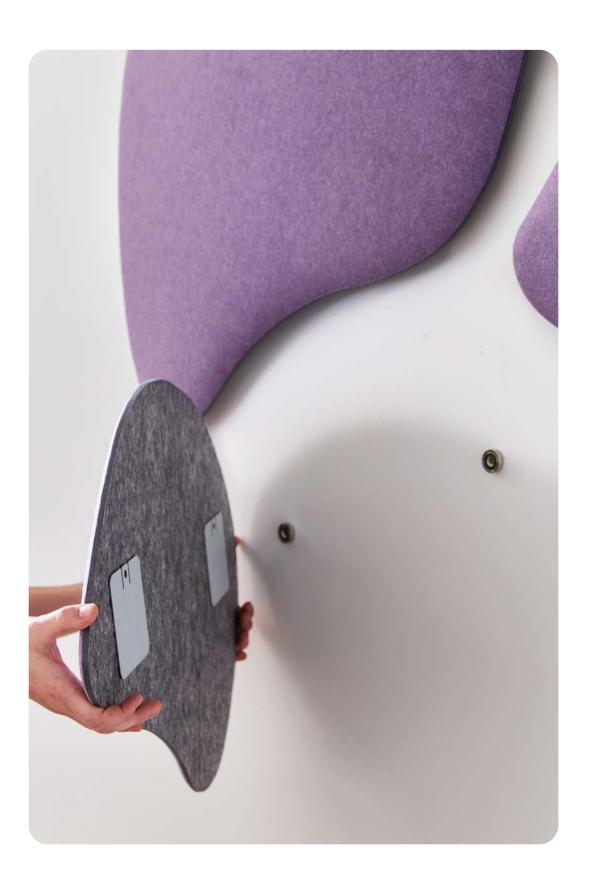

# What's new about this Quieto panel?

Available in a suspended version, with or without integrated lighting, it can now be wall-mounted with options:

- A system of spacers to add volume to your walls
- LED backlighting

#### SUSPENSION / WALL

**GALAXIES KIT** 

The **Petals** and **Galaxies kits** consist of 3 acoustic panels that can be hung or fixed to the wall using a magnetic system. Suspended version, with or without integrated lighting. Wall-mounted version with the following options:

- A system of spacers to give volume to your walls by installing the panels offset from each other.
- · LED backlighting.

PETALS KIT
Average surface area: ±1200x1200mm
(Thickness ±40mm)

**GALAXIES KIT** 