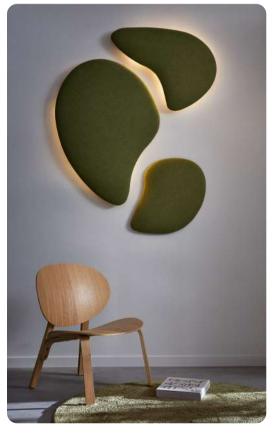

#### From 1 to 4 kits!

The Petals kit, launched as a suspended ceiling version, now has some competition with the arrival of 3 new kits: Galaxies, Mosaics and Fans.

PETALS KIT

PETALS KIT - GALAXIES KIT

#### SUSPENSION / WALL

**GALAXIES KIT** 

The **Petals** and **Galaxies kits** consist of 3 acoustic panels that can be hung or fixed to the wall using a magnetic system. Suspended version, with or without integrated lighting. Wall-mounted version with the following options:

- A system of spacers to give volume to your walls by installing the panels offset from each other.
- · LED backlighting.

PETALS KIT
Average surface area: ±1200x1200mm
(Thickness ±40mm)

**GALAXIES KIT** 