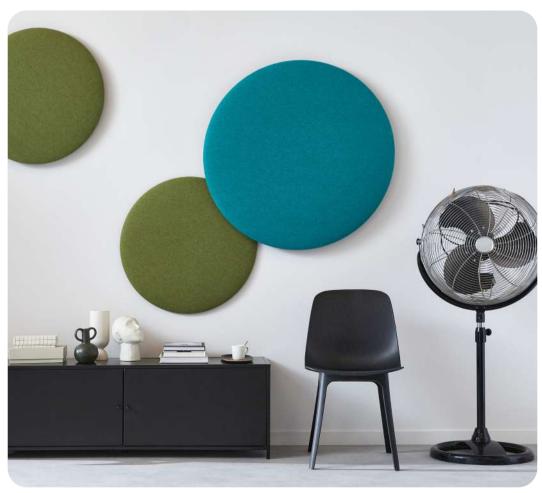

#### From 1 to 4 kits!

The Petals kit, launched as a suspended ceiling version, now has some competition with the arrival of 3 new kits: Galaxies, Mosaics and Fans.

PETALS KIT

PETALS KIT - GALAXIES KIT

#### SUSPENSION / WALL

**GALAXIES KIT** 

The **Petals** and **Galaxies kits** consist of 3 acoustic panels that can be hung or fixed to the wall using a magnetic system. Suspended version, with or without integrated lighting. Wall-mounted version with the following options:

- A system of spacers to give volume to your walls by installing the panels offset from each other.
- · LED backlighting.

PETALS KIT
Average surface area: ±1200x1200mm
(Thickness ±40mm)

**GALAXIES KIT** 