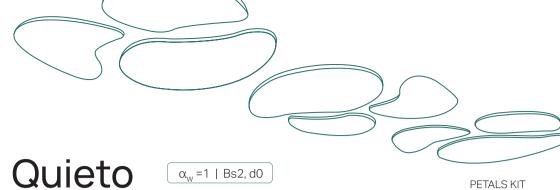

#### From 1 to 4 kits!

The Petals kit, launched as a suspended ceiling version, now has some competition with the arrival of 3 new kits: Galaxies, Mosaics and Fans.

PETALS KIT

PETALS KIT - GALAXIES KIT

- A system of spacers to give volume to your walls by installing the panels offset from each other.
- · LED backlighting.

PETALS KIT
Average surface area: ±1200x1200mm
(Thickness ±40mm)

**GALAXIES KIT** 