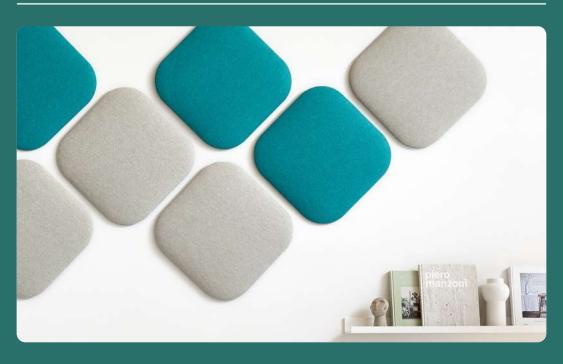

#### From 1 to 4 kits!

The Petals kit, launched as a suspended ceiling version, now has some competition with the arrival of 3 new kits: Galaxies, Mosaics and Fans.

PETALS KIT

PETALS KIT - GALAXIES KIT

#### SUSPENSION / WALL

**GALAXIES KIT** 

The **Petals** and **Galaxies kits** consist of 3 acoustic panels that can be hung or fixed to the wall using a magnetic system. Suspended version, with or without integrated lighting. Wall-mounted version with the following options:

- A system of spacers to give volume to your walls by installing the panels offset from each other.
- · LED backlighting.

PETALS KIT
Average surface area: ±1200x1200mm
(Thickness ±40mm)

**GALAXIES KIT** 