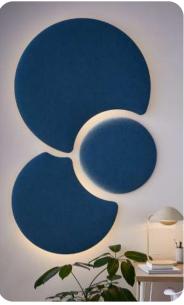

#### From 1 to 4 kits!

The Petals kit, launched as a suspended ceiling version, now has some competition with the arrival of 3 new kits: Galaxies, Mosaics and Fans.

PETALS KIT

PETALS KIT - GALAXIES KIT

#### SUSPENSION / WALL

**GALAXIES KIT** 

The **Petals** and **Galaxies kits** consist of 3 acoustic panels that can be hung or fixed to the wall using a magnetic system. Suspended version, with or without integrated lighting. Wall-mounted version with the following options:

Average surface area: ±1000x1700mm (Thickness ±40mm)