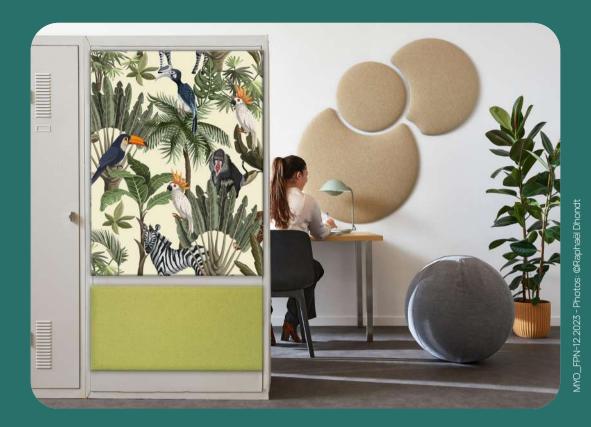

## QUIETOSTICK Cupboard back

### What makes Quieto cupboard back?

It can be customised with the visual of your choice or with a fabric finish. Lightweight, it can be fixed to any flat surface using Velcro® adhesive strips on glass, plaster, wood and magnets on metal. So you can enjoy better acoustics and a more pleasant view than the back of a cupboard!