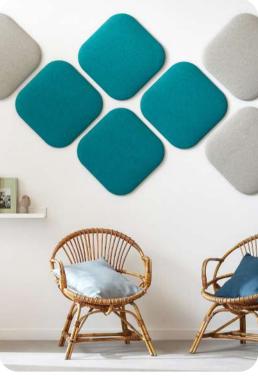

#### SUSPENSION / WALL

**GALAXIES KIT** 

The **Petals** and **Galaxies kits** consist of 3 acoustic panels that can be hung or fixed to the wall using a magnetic system. Suspended version, with or without integrated lighting. Wall-mounted version with the following options:

- A system of spacers to give volume to your walls by installing the panels offset from each other.
- · LED backlighting.

PETALS KIT
Average surface area: ±1200x1200mm
(Thickness ±40mm)

**GALAXIES KIT** 